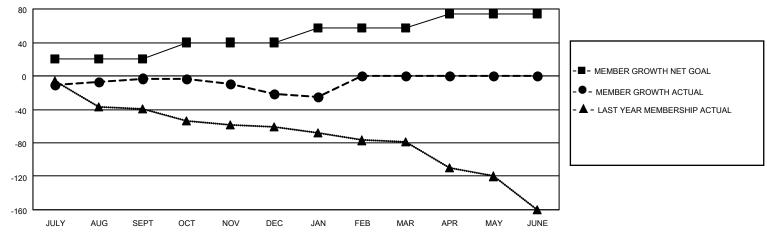

# GOALS AND ACTUAL MEMBERS CUMULATIVE

| DROPPED CLUBS: 0 |    | 28 CLUBS OF 50 ADDED 1 OR | GENDER DISTRIBUTION           |              |  |
|------------------|----|---------------------------|-------------------------------|--------------|--|
|                  |    | MORE NEW MEMBERS          | MALE 861 (65.88%)             |              |  |
|                  |    |                           | FEMALE                        | 446 (34.12%) |  |
| DROPPED MEMBERS  |    |                           | NON BINARY                    | 0 (0.00%)    |  |
|                  |    |                           | PREFER NOT TO ANSWER          | 0 (0.00%)    |  |
| DECEASED         | 21 |                           |                               | ,            |  |
| CLUB CANCELLED   | 0  | CLICK HERE FOR CUMULATIVE | TOTAL FAMILY UNIT MEMBERS 290 |              |  |
| OTHER            | 60 | MEMBERSHIP DATA           |                               |              |  |
| TOTAL            | 81 |                           | FAMILY MEMBERS PAYING HAI     | F DUES 148   |  |
|                  |    |                           |                               |              |  |